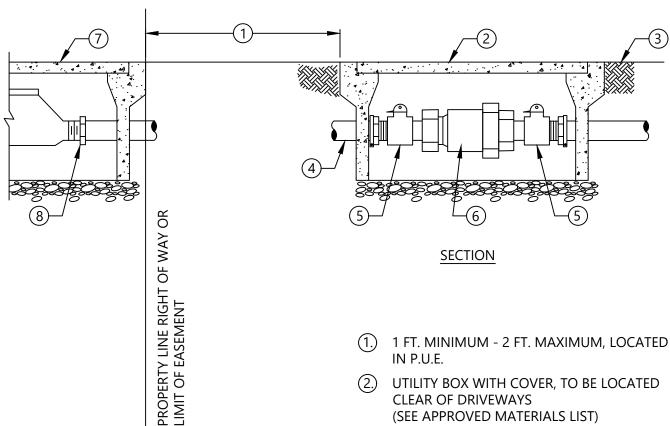

- IN P.U.E.
- UTILITY BOX WITH COVER, TO BE LOCATED **CLEAR OF DRIVEWAYS** (SEE APPROVED MATERIALS LIST)
- (3.) FINISHED GRADE
- POLYETHYLENE TUBING, PE3408, 200 PSI, SDR9, BLUE (SEE APPROVED MATERIAL LIST)
- STRAIGHT CURB STOP (SEE APPROVED MATERIAL LIST)
- (6.)L.C.U. APPROVED DUAL CHECK BACKFLOW PREVENTER (SEE APPROVED MATERIAL LIST)
- WATER METER BOX (LCU OWNED & MAINTAINED)
- END OF LCU MAINTENANCE AT METER

## NOTES:

- INITIAL DEVICE TESTING REQUIRED. REFURBISH OR REPLACE DUAL CHECK BACKLFOW PREVENTER AT LEAST EVERY 5 TO 10 YEARS.
- FOR SINGLE FAMILY RESIDENTIAL USE (ONLY)

LEE COUNTY UTILITIES **ENGINEERING** 

5/8" THROUGH 2" CROSS CONTROL ASSEMBLY (RESIDENTIAI 12/18/24 W-07.dwa

**NOT TO SCALE**