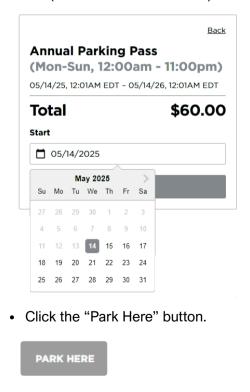

 Select the location\* of your choice from the map, then click the "Park Here" button.

PARK HERE

OR

 Once you have searched the P-Code for your location\* of choice, click the "Sign Up for a Subscription" button.

#### View Rate & Select a Date

• Click the "View Rate" button that pops up.

- · Select a starting date.
  - Annual passes are valid for 12 months. (i.e. 5/14/2025-5/14/2026).