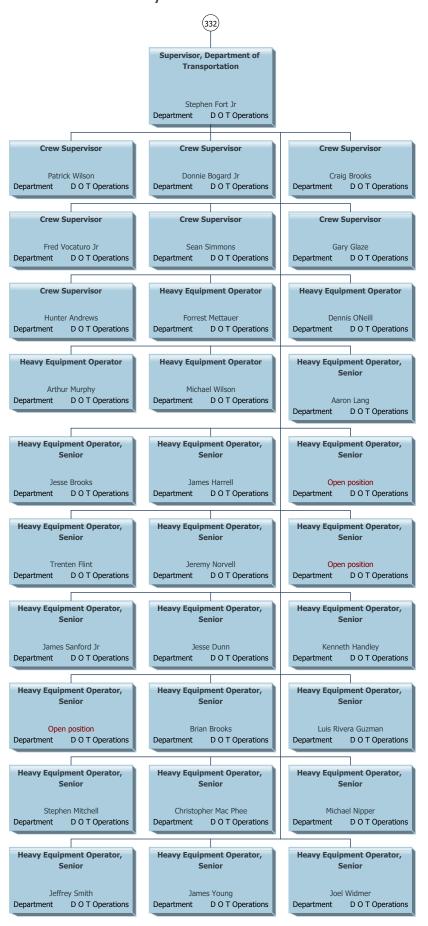

cations Specialist Certified Call Taker Certified Training Officer, Senior Operator, Senior Operator, Senior Diane Dowdle
Department Public Safety Diana Bissell rtment Public Safety Qualified Dispatcher Qualified Dispatcher Sheri Baker nt Public Safety