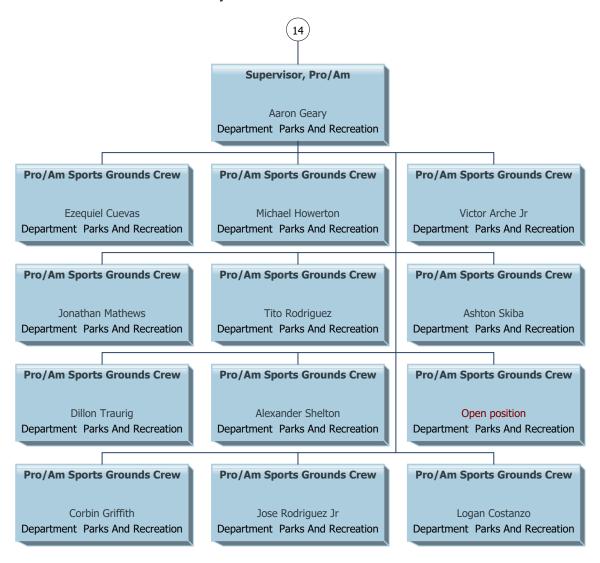

Lee County as of December 2024 Open position ent Public Safety Joshua Watts nt Public Safety Jeanne Shadaram ortment Public Safety Certified Call Taker Certified Call Taker Certified Call Taker Sabrina Trout
Department Public Safety Shawanna Snider
Department Public Safety Lindsay VanderMeulen artment Public Safety Certified Call Taker Certified Call Taker Certified Call Taker Douglas Austin Jr Ashley Zupo
partment Public Safety Department Public Safety Certified Call Taker Certified Call Taker Certified Call Taker Jason Maillet
Department Public Safety Certified Call Taker Certified Call Taker Certified Call Taker Ashley McClain partment Public Safety Jared Henderson
Department Public Safety Certified Training Officer Candace Summersett partment Public Safety Certified Training Officer Certified Training Officer Certified Training Officer Emergency Communications Specialist Certified Call Taker Emergency Communications Specialist Certified Call Taker Certified Training Officer, Senior Operator, Senior Operator, Senior Diane Dowdle
Department Public Safety Diana Bissell rtment Public Safety Qualified Dispatcher Qualified Dispatcher Sheri Baker nt Public Safety