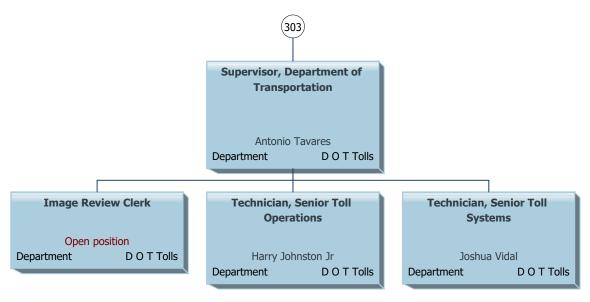

Communications Specialist Certified Call Taker Emergency Communications Specialist Certified Call Taker Certified Training Officer, Senior Operator, Senior Operator, Senior Diane Dowdle
Department Public Safety Diana Bissell rtment Public Safety Qualified Dispatcher Qualified Dispatcher Sheri Baker nt Public Safety