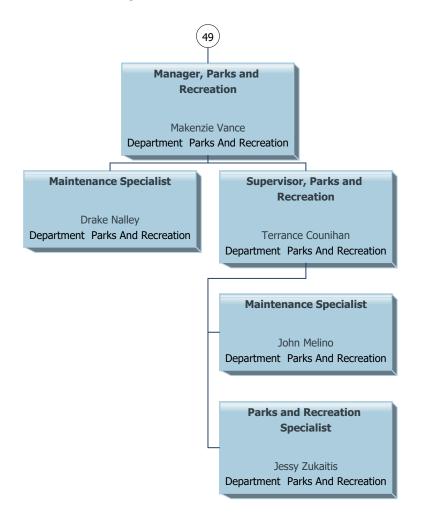

Lee County as of December 2024 Open position ent Public Safety Joshua Watts nt Public Safety Jeanne Shadaram ortment Public Safety Certified Call Taker Certified Call Taker Certified Call Taker Sabrina Trout
Department Public Safety Shawanna Snider
Department Public Safety Lindsay VanderMeulen artment Public Safety Certified Call Taker Certified Call Taker Certified Call Taker Douglas Austin Jr Ashley Zupo
partment Public Safety Department Public Safety Certified Call Taker Certified Call Taker Certified Call Taker Jason Maillet
Department Public Safety Certified Call Taker Certified Call Taker Certified Call Taker Ashley McClain partment Public Safety Jared Henderson
Department Public Safety Certified Training Officer Candace Summersett partment Public Safety Cer