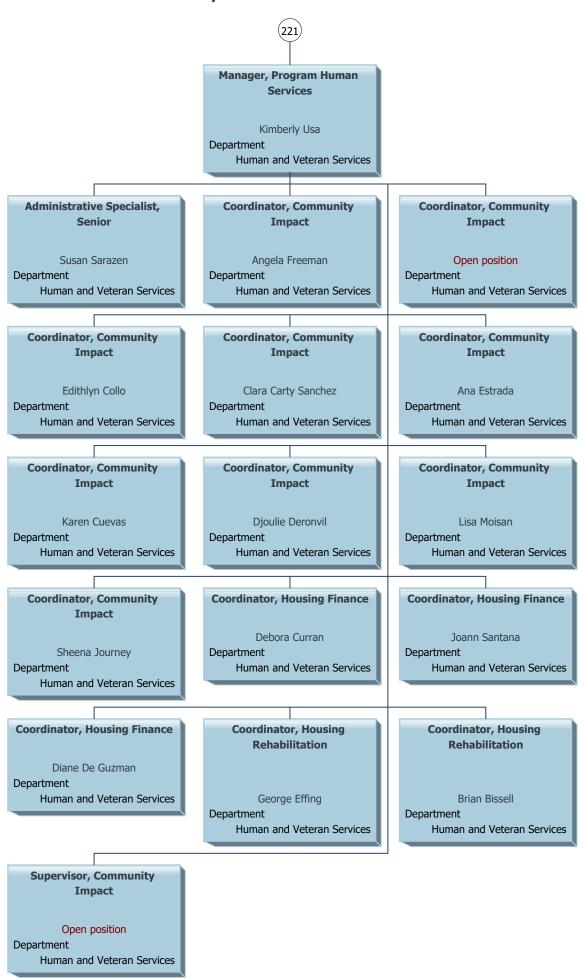

d Training Officer Candace Summersett partment Public Safety Certified Training Officer Certified Training Officer Certified Training Officer Emergency Communications Specialist Certified Call Taker Emergency Communications Specialist Certified Call Taker Certified Training Officer, Senior Operator, Senior Operator, Senior Diane Dowdle
Department Public Safety Diana Bissell rtment Public Safety Qualified Dispatcher Qualified Dispatcher Sheri Baker nt Public Safety