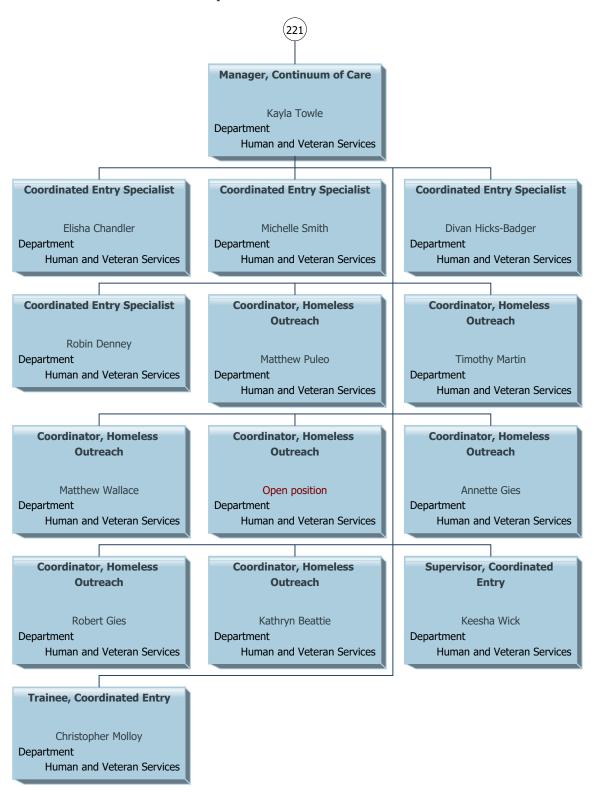

afety Certified Training Officer Candace Summersett partment Public Safety Certified Training Officer Certified Training Officer Certified Training Officer Emergency Communications Specialist Certified Call Taker Emergency Communications Specialist Certified Call Taker Certified Training Officer, Senior Operator, Senior Operator, Senior Diane Dowdle
Department Public Safety Diana Bissell rtment Public Safety Qualified Dispatcher Qualified Dispatcher Sheri Baker nt Public Safety