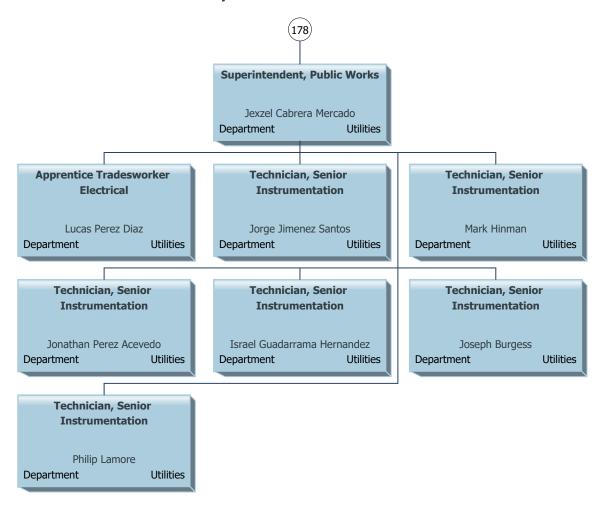

d Call Taker Ashley McClain partment Public Safety Jared Henderson
Department Public Safety Certified Training Officer Candace Summersett partment Public Safety Certified Training Officer Certified Training Officer Certified Training Officer Emergency Communications Specialist Certified Call Taker Emergency Communications Specialist Certified Call Taker Certified Training Officer, Senior Operator, Senior Operator, Senior Diane Dowdle
Department Public Safety Diana Bissell rtment Public Safety Qualified Dispatcher Qualified Dispatcher Sheri Baker nt Public Safety