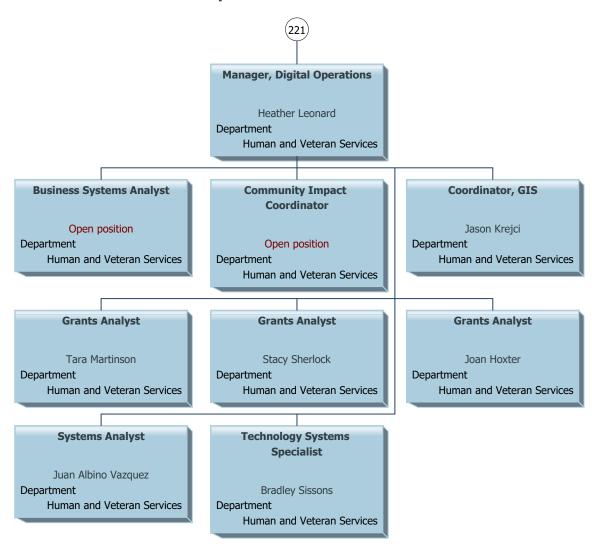

ety Certified Training Officer Candace Summersett partment Public Safety Certified Training Officer Certified Training Officer Certified Training Officer Emergency Communications Specialist Certified Call Taker Emergency Communications Specialist Certified Call Taker Certified Training Officer, Senior Operator, Senior Operator, Senior Diane Dowdle
Department Public Safety Diana Bissell rtment Public Safety Qualified Dispatcher Qualified Dispatcher Sheri Baker nt Public Safety