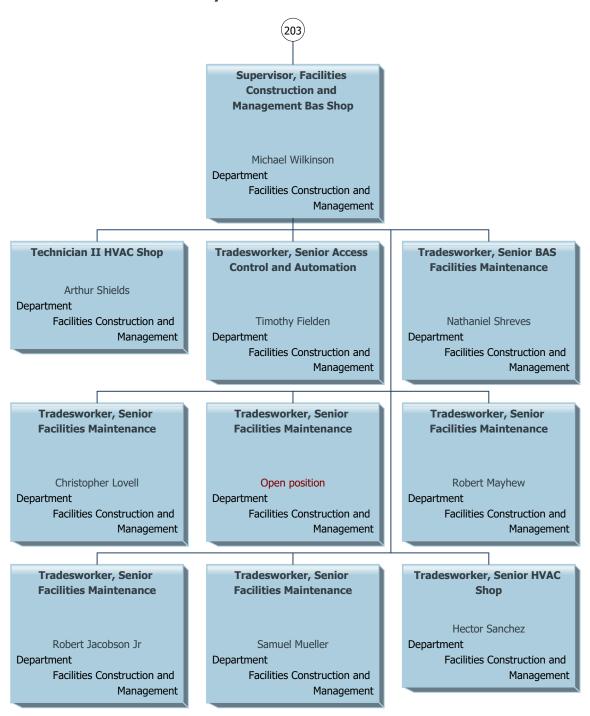

Jared Henderson
Department Public Safety Certified Training Officer Candace Summersett partment Public Safety Certified Training Officer Certified Training Officer Certified Training Officer Emergency Communications Specialist Certified Call Taker Emergency Communications Specialist Certified Call Taker Certified Training Officer, Senior Operator, Senior Operator, Senior Diane Dowdle
Department Public Safety Diana Bissell rtment Public Safety Qualified Dispatcher Qualified Dispatcher Sheri Baker nt Public Safety