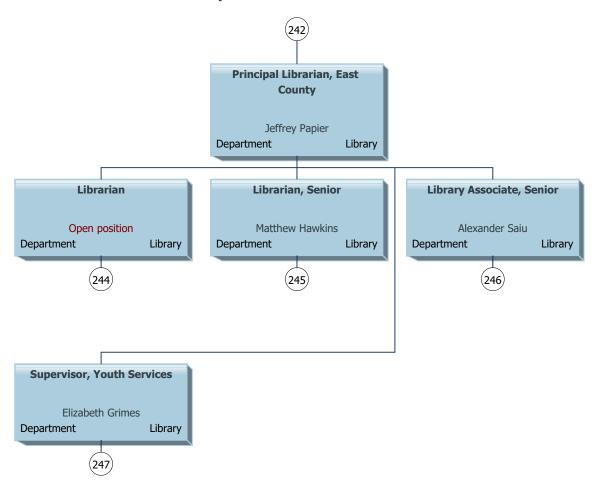

ummersett partment Public Safety Certified Training Officer Certified Training Officer Certified Training Officer Emergency Communications Specialist Certified Call Taker Emergency Communications Specialist Certified Call Taker Certified Training Officer, Senior Operator, Senior Operator, Senior Diane Dowdle
Department Public Safety Diana Bissell rtment Public Safety Qualified Dispatcher Qualified Dispatcher Sheri Baker nt Public Safety