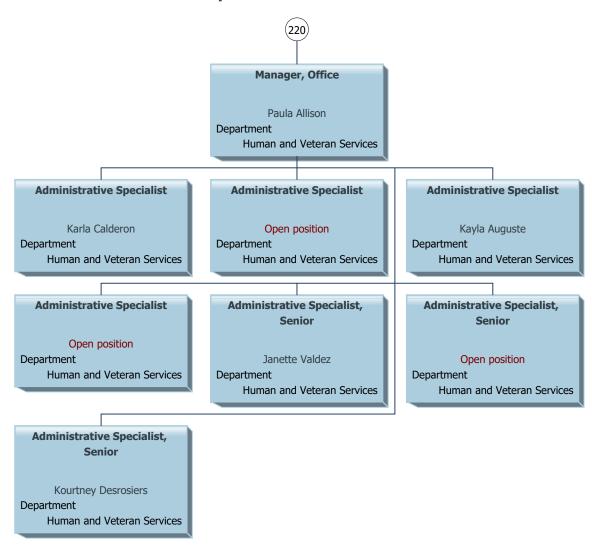

ning Officer Candace Summersett partment Public Safety Certified Training Officer Certified Training Officer Certified Training Officer Emergency Communications Specialist Certified Call Taker Emergency Communications Specialist Certified Call Taker Certified Training Officer, Senior Operator, Senior Operator, Senior Diane Dowdle
Department Public Safety Diana Bissell rtment Public Safety Qualified Dispatcher Qualified Dispatcher Sheri Baker nt Public Safety