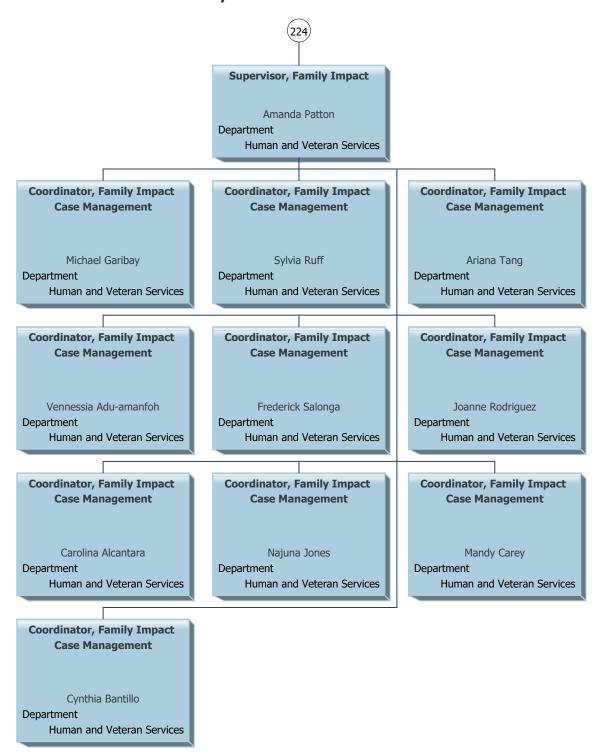

Lee County as of December 2024 Open position ent Public Safety Joshua Watts nt Public Safety Jeanne Shadaram ortment Public Safety Certified Call Taker Certified Call Taker Certified Call Taker Sabrina Trout
Department Public Safety Shawanna Snider
Department Public Safety Lindsay VanderMeulen artment Public Safety Certified Call Taker Certified Call Taker Certified Call Taker Douglas Austin Jr Ashley Zupo
partment Public Safety Department Public Safety Certified Call Taker Certified Call Taker Certified Call Taker Jason Maillet
Department Public Safety Certified Call Taker Certified Call Taker Certified Call Taker Ashley McClain partment Public Safety Jared Henderson
Department Public Safety Certified Training Officer Candace Summersett partment Public Safety Certified Training Officer Certified Training Officer Certified Training Officer Emergency Communications Specialist Certified Call Taker Emergency Communications Specialist Certified Call Taker Certified Training Officer, Senior Operator, Senior Operator, Senior Diane Dowdle
Department Public Safety Diana Bissell rtment Public Safety Qualified Dispatcher Qualified Dispatcher Sheri Baker nt Public Safety