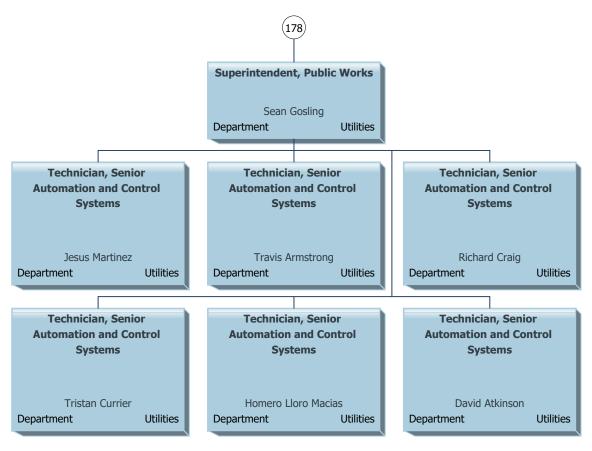

Call Taker Ashley McClain partment Public Safety Jared Henderson
Department Public Safety Certified Training Officer Candace Summersett partment Public Safety Certified Training Officer Certified Training Officer Certified Training Officer Emergency Communications Specialist Certified Call Taker Emergency Communications Specialist Certified Call Taker Certified Training Officer, Senior Operator, Senior Operator, Senior Diane Dowdle
Department Public Safety Diana Bissell rtment Public Safety Qualified Dispatcher Qualified Dispatcher Sheri Baker nt Public Safety