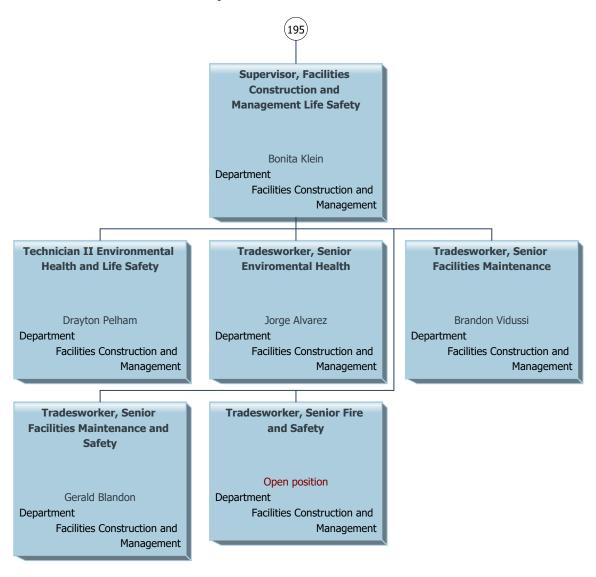

c Safety Jared Henderson
Department Public Safety Certified Training Officer Candace Summersett partment Public Safety Certified Training Officer Certified Training Officer Certified Training Officer Emergency Communications Specialist Certified Call Taker Emergency Communications Specialist Certified Call Taker Certified Training Officer, Senior Operator, Senior Operator, Senior Diane Dowdle
Department Public Safety Diana Bissell rtment Public Safety Qualified Dispatcher Qualified Dispatcher Sheri Baker nt Public Safety