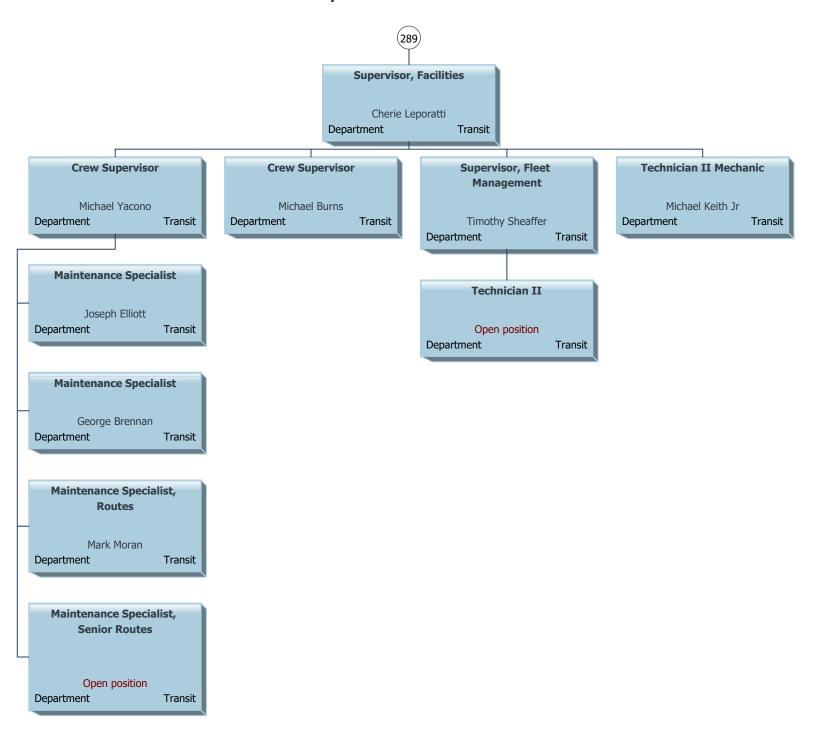

Lee County as of December 2024 Open position ent Public Safety Joshua Watts nt Public Safety Jeanne Shadaram ortment Public Safety Certified Call Taker Certified Call Taker Certified Call Taker Sabrina Trout
Department Public Safety Shawanna Snider
Department Public Safety Lindsay VanderMeulen artment Public Safety Certified Call Taker Certified Call Taker Certified Call Taker Douglas Austin Jr Ashley Zupo
partment Public Safety Department Public Safety Certified Call Taker Certified Call Taker Certified Call Taker Jason Maillet
Department Public Safety Certified Call Taker Certified Call Taker Certified Call Taker Ashley McClain partment Public Safety Jared Henderson
Department Public Safety Certified Training Officer Candace Summersett partment Public Safety Certified Training Officer Certified Training Officer Certified Training Officer Emergency Communications Specialist Certified Call Taker Emergency Communications Specialist Certified Call Taker Certified Training Officer, Senior Operator, Senior Operator, Senior Diane Dowdle
Department Public Safety Diana Bissell rtment Public Safety Qualified Dispatcher Qualified Dispatcher Sheri Baker nt Public Safety