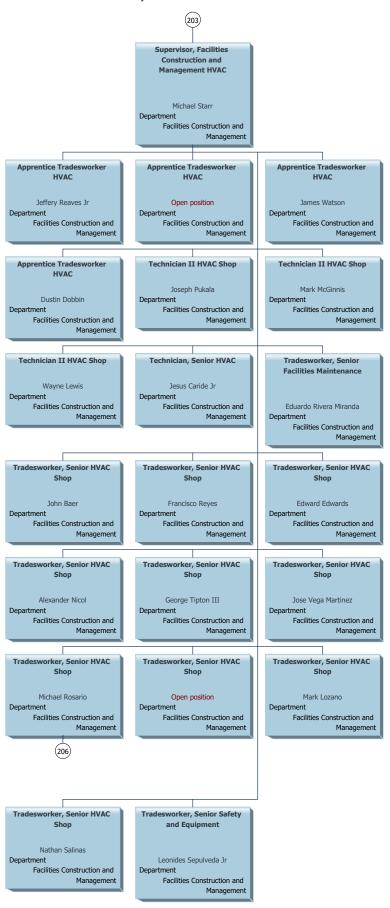

ared Henderson
Department Public Safety Certified Training Officer Candace Summersett partment Public Safety Certified Training Officer Certified Training Officer Certified Training Officer Emergency Communications Specialist Certified Call Taker Emergency Communications Specialist Certified Call Taker Certified Training Officer, Senior Operator, Senior Operator, Senior Diane Dowdle
Department Public Safety Diana Bissell rtment Public Safety Qualified Dispatcher Qualified Dispatcher Sheri Baker nt Public Safety