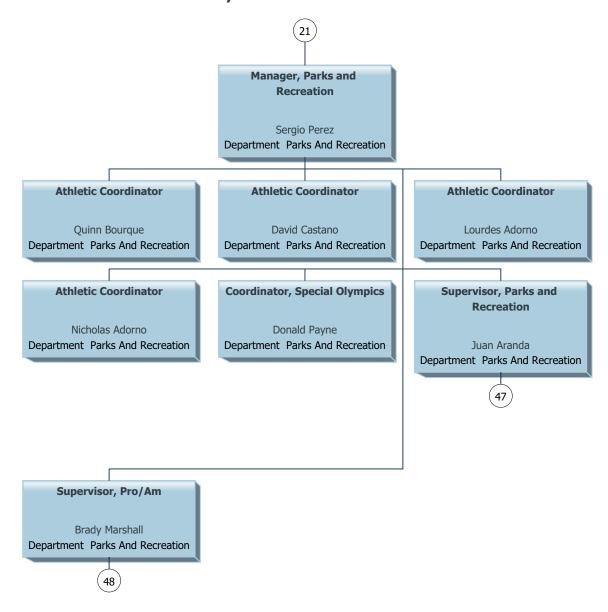

Lee County as of December 2024 Open position ent Public Safety Joshua Watts nt Public Safety Jeanne Shadaram ortment Public Safety Certified Call Taker Certified Call Taker Certified Call Taker Sabrina Trout
Department Public Safety Shawanna Snider
Department Public Safety Lindsay VanderMeulen artment Public Safety Certified Call Taker Certified Call Taker Certified Call Taker Douglas Austin Jr Ashley Zupo
partment Public Safety Department Public Safety Certified Call Taker Certified Call Taker Certified Call Taker Jason Maillet
Department Public Safety Certified Call Taker Certified Call Taker Certified Call Taker Ashley McClain partment Public Safety Jared Henderson
Department Public Safety Certified Training Officer Candace Summersett partment Public Sa