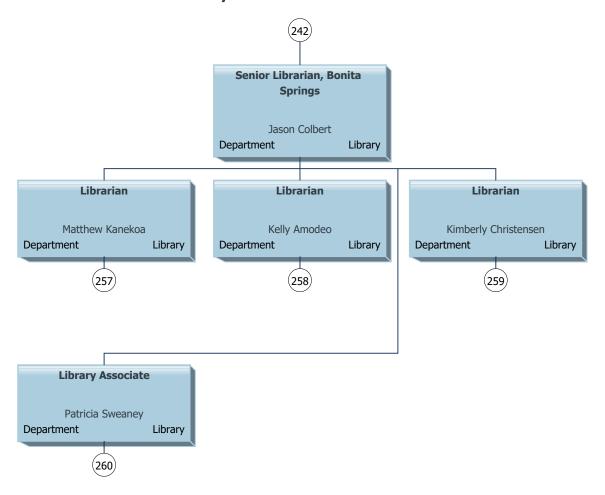

Safety Certified Training Officer Certified Training Officer Certified Training Officer Emergency Communications Specialist Certified Call Taker Emergency Communications Specialist Certified Call Taker Certified Training Officer, Senior Operator, Senior Operator, Senior Diane Dowdle
Department Public Safety Diana Bissell rtment Public Safety Qualified Dispatcher Qualified Dispatcher Sheri Baker nt Public Safety