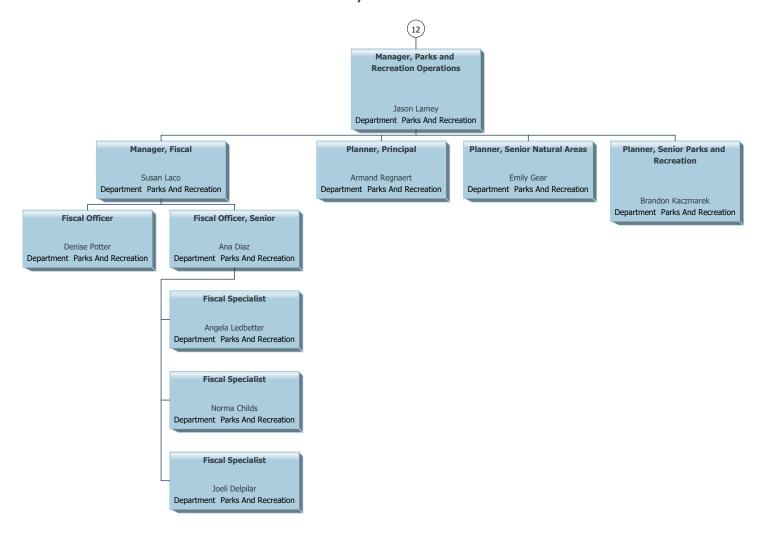

Lee County as of December 2024 Open position ent Public Safety Joshua Watts nt Public Safety Jeanne Shadaram ortment Public Safety Certified Call Taker Certified Call Taker Certified Call Taker Sabrina Trout
Department Public Safety Shawanna Snider
Department Public Safety Lindsay VanderMeulen artment Public Safety Certified Call Taker Certified Call Taker Certified Call Taker Douglas Austin Jr Ashley Zupo
partment Public Safety Department Public Safety Certified Call Taker Certified Call Taker Certified Call Taker Jason Maillet
Department Public Safety Certified Call Taker Certified Call Taker Certified Call Taker Ashley McClain partment Public Safety Jared Henderson
Department Public Safety Certified Training Officer Candace Summersett partment Public Safety Certified Training Officer Certified Training Officer Certified Training Officer Emergency Communications Specialist Certified Call Taker Emergency Communications Specialist Certified Call Taker Certified Training Officer, Senior Operator, Senior Operator, Senior Diane Dowdle
Department Public Safety Diana Bissell rtment Public Safety Qualified Dispatcher Qualified Dispatcher Sheri Baker nt Public Safety