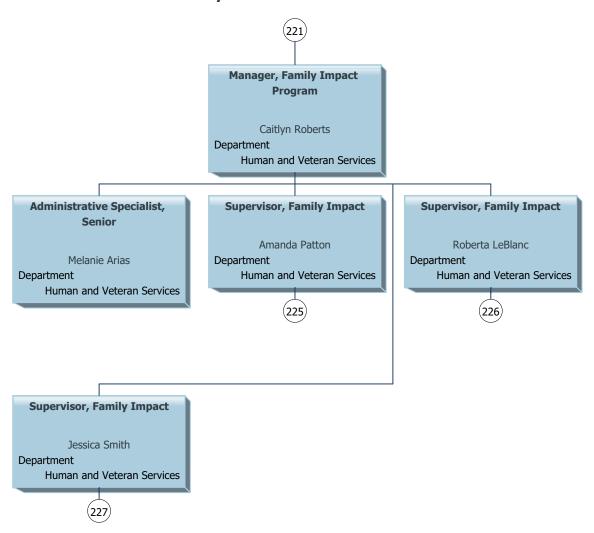

Lee County as of December 2024 Open position ent Public Safety Joshua Watts nt Public Safety Jeanne Shadaram ortment Public Safety Certified Call Taker Certified Call Taker Certified Call Taker Sabrina Trout
Department Public Safety Shawanna Snider
Department Public Safety Lindsay VanderMeulen artment Public Safety Certified Call Taker Certified Call Taker Certified Call Taker Douglas Austin Jr Ashley Zupo
partment Public Safety Department Public Safety Certified Call Taker Certified Call Taker Certified Call Taker Jason Maillet
Department Public Safety Certified Call Taker Certified Call Taker Certified Call Taker Ashley McClain partment Public Safety Jared Henderson
Department Public Safety Certified Training Officer Candace Summersett partment Public Safety Certified Training Officer Certified Training Officer Certified Training Officer Emergency Communications Specialist Certified Call Taker Emergency Communications Specialist Certified Call Taker Certified Training Officer, Senior Operator, Senior Operator, Senior Diane Dowdle
Department Public Safety Diana Bissell rtment Public Safety Qualified Dispatcher Qualified Dispatcher Sheri Baker nt Public Safety