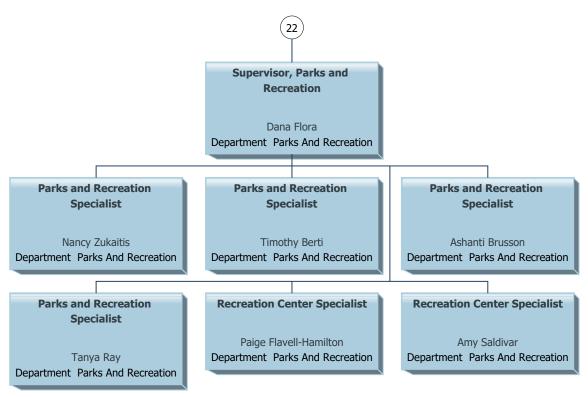

Lee County as of December 2024 Open position ent Public Safety Joshua Watts nt Public Safety Jeanne Shadaram ortment Public Safety Certified Call Taker Certified Call Taker Certified Call Taker Sabrina Trout
Department Public Safety Shawanna Snider
Department Public Safety Lindsay VanderMeulen artment Public Safety Certified Call Taker Certified Call Taker Certified Call Taker Douglas Austin Jr Ashley Zupo
partment Public Safety Department Public Safety Certified Call Taker Certified Call Taker Certified Call Taker Jason Maillet
Department Public Safety Certified Call Taker Certified Call Taker Certified Call Taker Ashley McClain partment Public Safety Jared Henderson
Department Public Safety Certified Training O