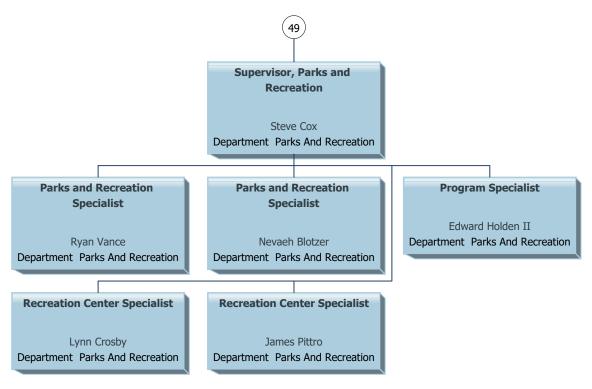

Lee County as of December 2024 Open position ent Public Safety Joshua Watts nt Public Safety Jeanne Shadaram ortment Public Safety Certified Call Taker Certified Call Taker Certified Call Taker Sabrina Trout
Department Public Safety Shawanna Snider
Department Public Safety Lindsay VanderMeulen artment Public Safety Certified Call Taker Certified Call Taker Certified Call Taker Douglas Austin Jr Ashley Zupo
partment Public Safety Department Public Safety Certified Call Taker Certified Call Taker Certified Call Taker Jason Maillet
Department Public Safety Certified Call Taker Certified Call Taker Certified Call Taker Ashley McClain partment Public Safety Jared Henderson
Department Public Safety Certified Training Officer Candace Summersett partment Public Safety Certifi