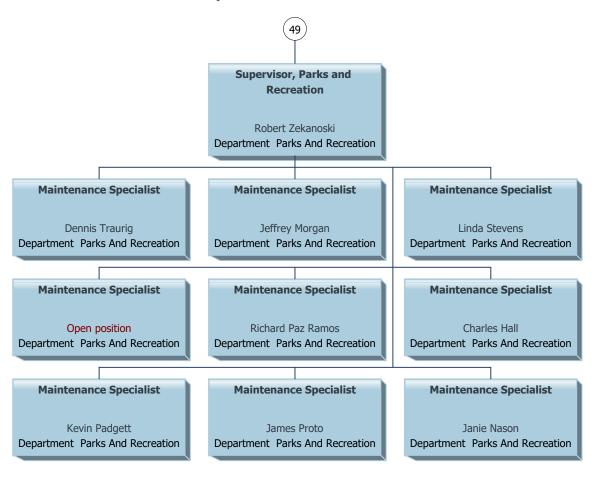

Lee County as of December 2024 Open position ent Public Safety Joshua Watts nt Public Safety Jeanne Shadaram ortment Public Safety Certified Call Taker Certified Call Taker Certified Call Taker Sabrina Trout
Department Public Safety Shawanna Snider
Department Public Safety Lindsay VanderMeulen artment Public Safety Certified Call Taker Certified Call Taker Certified Call Taker Douglas Austin Jr Ashley Zupo
partment Public Safety Department Public Safety Certified Call Taker Certified Call Taker Certified Call Taker Jason Maillet
Department Public Safety Certified Call Taker Certified Call Taker Certified Call Taker Ashley McClain partment Public Safety Jared Henderson
Department Public Safety Certified Training Officer Candace Summersett partment Public Safety Certified