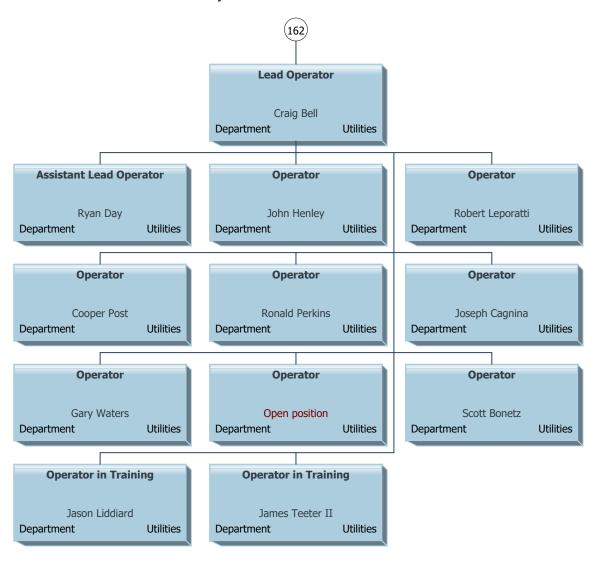

Lee County as of December 2024 Open position ent Public Safety Joshua Watts nt Public Safety Jeanne Shadaram ortment Public Safety Certified Call Taker Certified Call Taker Certified Call Taker Sabrina Trout
Department Public Safety Shawanna Snider
Department Public Safety Lindsay VanderMeulen artment Public Safety Certified Call Taker Certified Call Taker Certified Call Taker Douglas Austin Jr Ashley Zupo
partment Public Safety Department Public Safety Certified Call Taker Certified Call Taker Certified Call Taker Jason Maillet
Department Public Safety Certified Call Taker Certified Call Taker Certified Call Taker Ashley McClain partment Public Safety Jared Henderson
Department Public Safety Certified Training Officer Candace Summersett partment Public Safety Certified Training Officer Certified Training Officer Certified Training Officer Emergency Communications Specialist Certified Call Taker Emergency Communications Specialist Certified Call Taker Certified Training Officer, Senior Operator, Senior Operator, Senior Diane Dowdle
Department Public Safety Diana Bissell rtment Public Safety Qualified Dispatcher Qualified Dispatcher Sheri Baker nt Public Safety