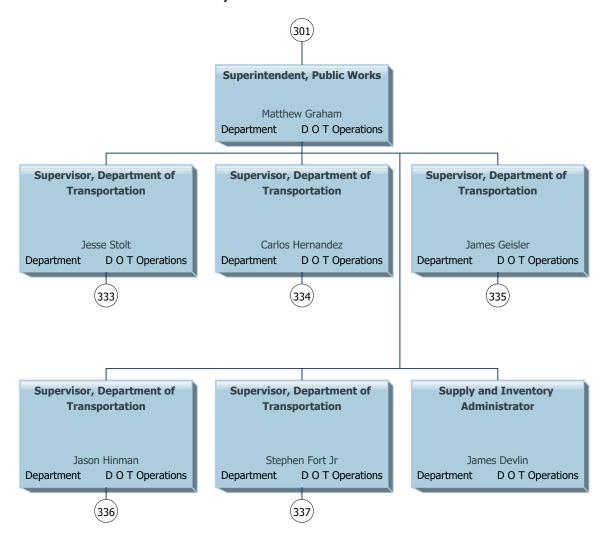

Lee County as of December 2024 Open position ent Public Safety Joshua Watts nt Public Safety Jeanne Shadaram ortment Public Safety Certified Call Taker Certified Call Taker Certified Call Taker Sabrina Trout
Department Public Safety Shawanna Snider
Department Public Safety Lindsay VanderMeulen artment Public Safety Certified Call Taker Certified Call Taker Certified Call Taker Douglas Austin Jr Ashley Zupo
partment Public Safety Department Public Safety Certified Call Taker Certified Call Taker Certified Call Taker Jason Maillet
Department Public Safety Certified Call Taker Certified Call Taker Certified Call Taker Ashley McClain partment Public Safety Jared Henderson
Department Public Safety Certified Training Officer Candace Summersett partment Public Safety Certified Training Officer Certified Training Officer Certified Training Officer Emergency Communications Specialist Certified Call Taker Emergency Communications Specialist Certified Call Taker Certified Training Officer, Senior Operator, Senior Operator, Senior Diane Dowdle
Department Public Safety Diana Bissell rtment Public Safety Qualified Dispatcher Qualified Dispatcher Sheri Baker nt Public Safety