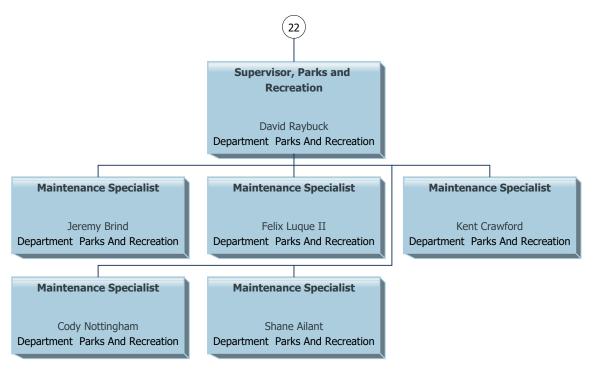

Lee County as of December 2024 Open position ent Public Safety Joshua Watts nt Public Safety Jeanne Shadaram ortment Public Safety Certified Call Taker Certified Call Taker Certified Call Taker Sabrina Trout
Department Public Safety Shawanna Snider
Department Public Safety Lindsay VanderMeulen artment Public Safety Certified Call Taker Certified Call Taker Certified Call Taker Douglas Austin Jr Ashley Zupo
partment Public Safety Department Public Safety Certified Call Taker Certified Call Taker Certified Call Taker Jason Maillet
Department Public Safety Certified Call Taker Certified Call Taker Certified Call Taker Ashley McClain partment Public Safety Jared Henderson
Department Public Safety Certified Training Off