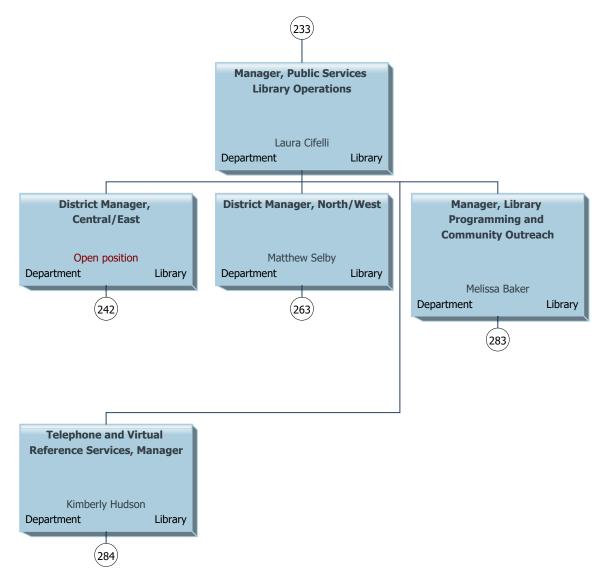

ce Summersett partment Public Safety Certified Training Officer Certified Training Officer Certified Training Officer Emergency Communications Specialist Certified Call Taker Emergency Communications Specialist Certified Call Taker Certified Training Officer, Senior Operator, Senior Operator, Senior Diane Dowdle
Department Public Safety Diana Bissell rtment Public Safety Qualified Dispatcher Qualified Dispatcher Sheri Baker nt Public Safety