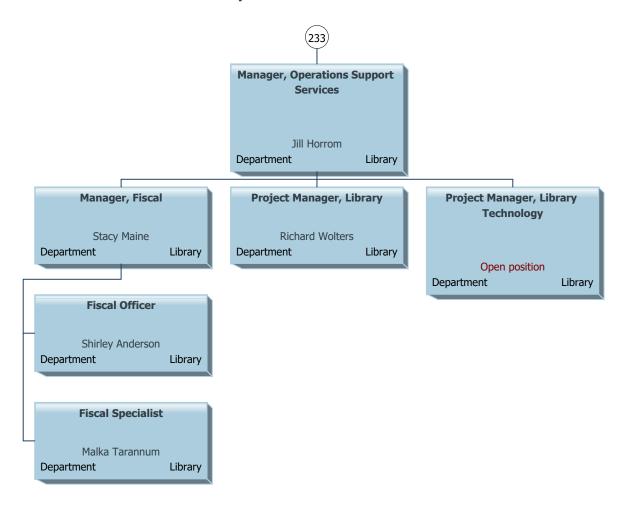

dace Summersett partment Public Safety Certified Training Officer Certified Training Officer Certified Training Officer Emergency Communications Specialist Certified Call Taker Emergency Communications Specialist Certified Call Taker Certified Training Officer, Senior Operator, Senior Operator, Senior Diane Dowdle
Department Public Safety Diana Bissell rtment Public Safety Qualified Dispatcher Qualified Dispatcher Sheri Baker nt Public Safety