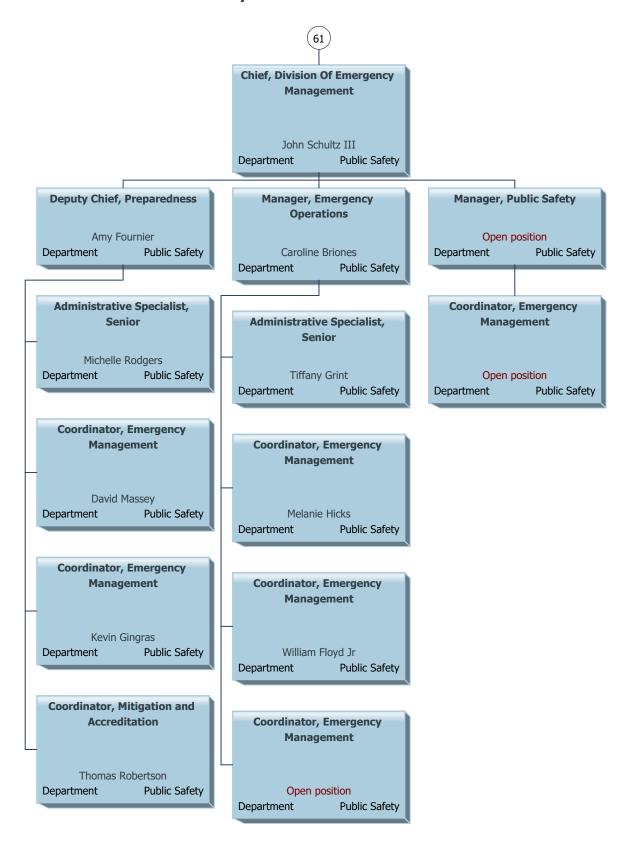

Lee County as of December 2024 Open position ent Public Safety Joshua Watts nt Public Safety Jeanne Shadaram ortment Public Safety Certified Call Taker Certified Call Taker Certified Call Taker Sabrina Trout
Department Public Safety Shawanna Snider
Department Public Safety Lindsay VanderMeulen artment Public Safety Certified Call Taker Certified Call Taker Certified Call Taker Douglas Austin Jr Ashley Zupo
partment Public Safety Department Public Safety Certified Call Taker Certified Call Taker Certified Call Taker Jason Maillet
Department Public Safety Certified Call Taker Certified Call Taker Certified Call Taker Ashley McClain partment Public Safety Jared Henderson
Department Public Safety Certified Training Officer Candace Summersett partment Public Safety Certified Training Officer