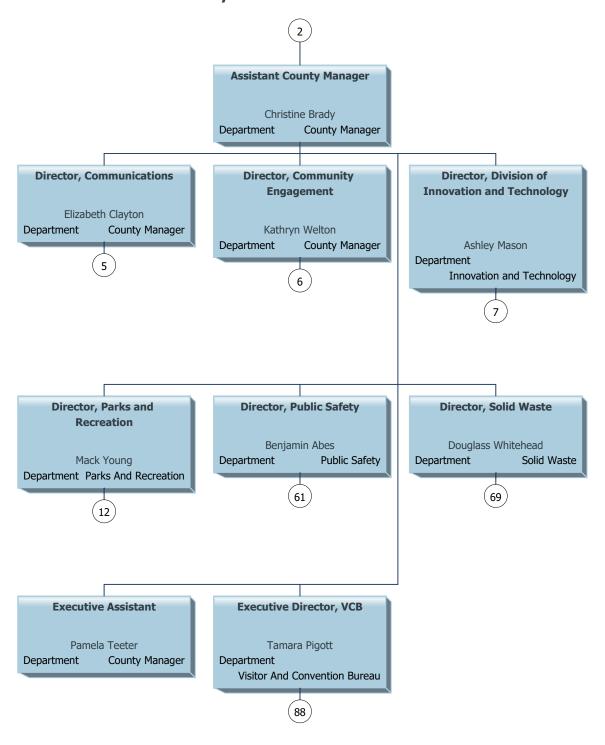

Lee County as of December 2024 Open position ent Public Safety Joshua Watts nt Public Safety Jeanne Shadaram ortment Public Safety Certified Call Taker Certified Call Taker Certified Call Taker Sabrina Trout
Department Public Safety Shawanna Snider
Department Public Safety Lindsay VanderMeulen artment Public Safety Certified Call Taker Certified Call Taker Certified Call Taker Douglas Austin Jr Ashley Zupo
partment Public Safety Department Public Safety Certified Call Taker Certified Call Taker Certified Call Taker Jason Maillet
Department Public Safety Certified Call Taker Certified Call Taker Certified Call Taker Ashley McClain partment Public Safety Jared Henderson
Depar