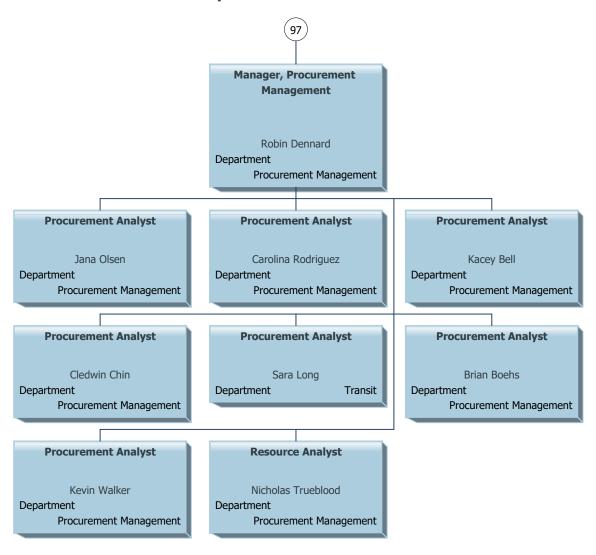

Safety Certified Call Taker Certified Call Taker Certified Call Taker Jason Maillet
Department Public Safety Certified Call Taker Certified Call Taker Certified Call Taker Ashley McClain partment Public Safety Jared Henderson
Department Public Safety Certified Training Officer Candace Summersett partment Public Safety Certified Training Officer Certified Training Officer Certified Training Officer Emergency Communications Specialist Certified Call Taker Emergency Communications Specialist Certified Call Taker Certified Training Officer, Senior Operator, Senior Operator, Senior Diane Dowdle
Department Public Safety Diana Bissell rtment Public Safety Qualified Dispatcher Qualified Dispatcher Sheri Baker nt Public Safety