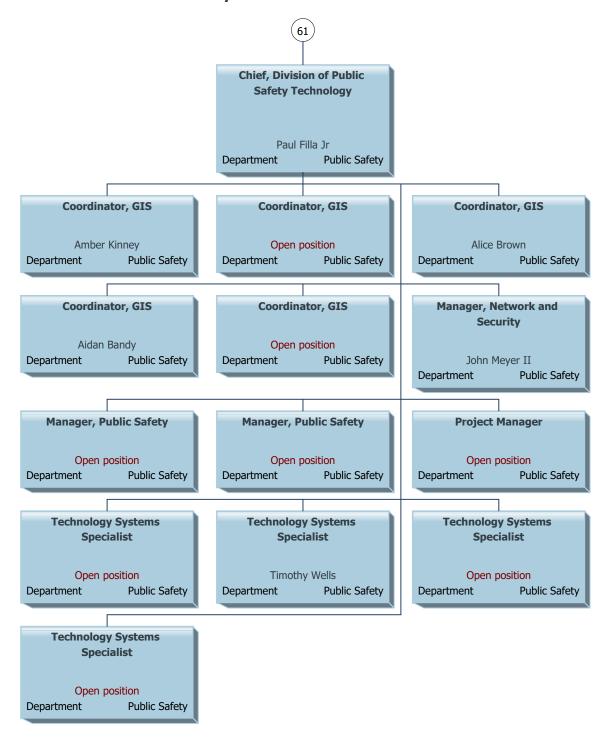

uglas Austin Jr Ashley Zupo
partment Public Safety Department Public Safety Certified Call Taker Certified Call Taker Certified Call Taker Jason Maillet
Department Public Safety Certified Call Taker Certified Call Taker Certified Call Taker Ashley McClain partment Public Safety Jared Henderson
Department Public Safety Certified Training Officer Candace Summersett partment Public Safety Certified Training Officer Certified Training Officer Certified Training Officer Emergency Communications Specialist Certified Call Taker Emergency Communications Specialist Certified Call Taker Certified Training Officer, Senior Operator, Senior Operator, Senior Diane Dowdle
Department Public Safety Diana Bissell rtment Public Safety Qualified Dispatcher Qualified Dispatcher Sheri Baker nt Public Safety