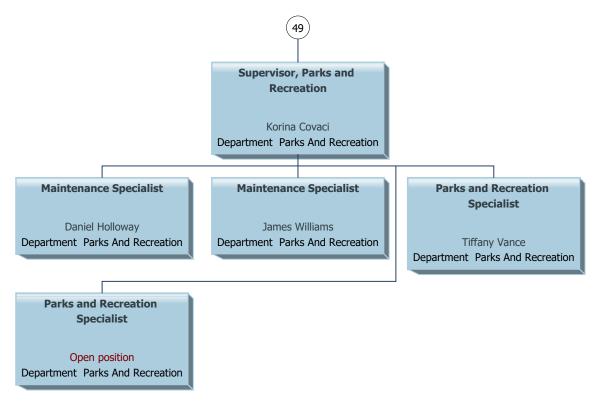

Lee County as of December 2024 Open position ent Public Safety Joshua Watts nt Public Safety Jeanne Shadaram ortment Public Safety Certified Call Taker Certified Call Taker Certified Call Taker Sabrina Trout
Department Public Safety Shawanna Snider
Department Public Safety Lindsay VanderMeulen artment Public Safety Certified Call Taker Certified Call Taker Certified Call Taker Douglas Austin Jr Ashley Zupo
partment Public Safety Department Public Safety Certified Call Taker Certified Call Taker Certified Call Taker Jason Maillet
Department Public Safety Certified Call Taker Certified Call Taker Certified Call Taker Ashley McClain partment Public Safety Jared Henderson
Department Public Safety Certified Training Officer Candace Summersett partment Public Safety Certi