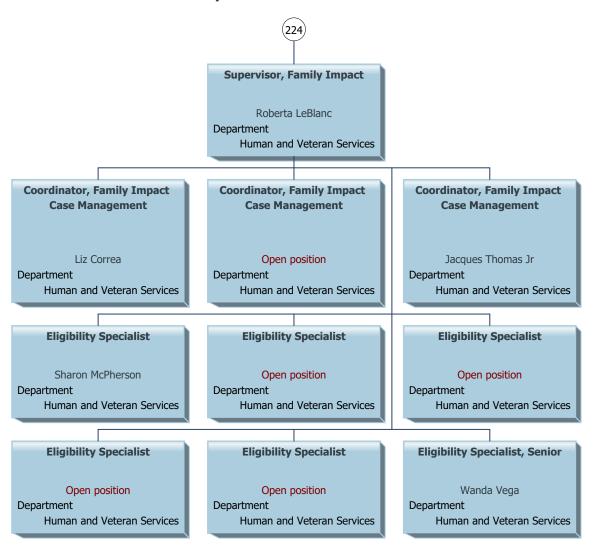

Lee County as of December 2024 Open position ent Public Safety Joshua Watts nt Public Safety Jeanne Shadaram ortment Public Safety Certified Call Taker Certified Call Taker Certified Call Taker Sabrina Trout
Department Public Safety Shawanna Snider
Department Public Safety Lindsay VanderMeulen artment Public Safety Certified Call Taker Certified Call Taker Certified Call Taker Douglas Austin Jr Ashley Zupo
partment Public Safety Department Public Safety Certified Call Taker Certified Call Taker Certified Call Taker Jason Maillet
Department Public Safety Certified Call Taker Certified Call Taker Certified Call Taker Ashley McClain partment Public Safety Jared Henderson
Department Public Safety Certified Training Officer Candace Summersett partment Public Safety Certified Training Officer Certified Training Officer Certified Training Officer Emergency Communications Specialist Certified Call Taker Emergency Communications Specialist Certified Call Taker Certified Training Officer, Senior Operator, Senior Operator, Senior Diane Dowdle
Department Public Safety Diana Bissell rtment Public Safety Qualified Dispatcher Qualified Dispatcher Sheri Baker nt Public Safety