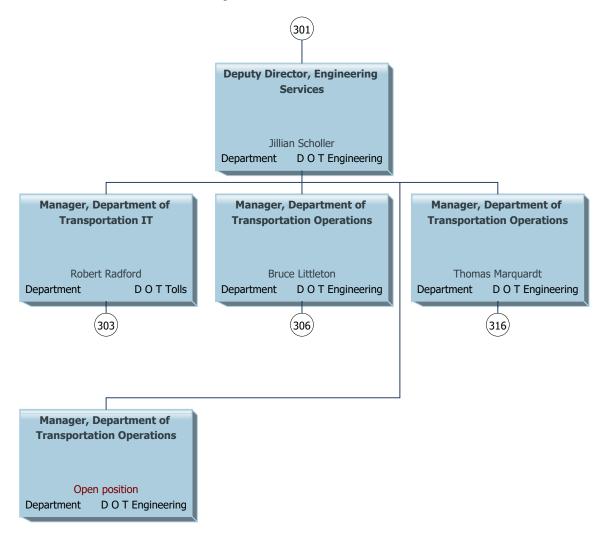

gency Communications Specialist Certified Call Taker Emergency Communications Specialist Certified Call Taker Certified Training Officer, Senior Operator, Senior Operator, Senior Diane Dowdle
Department Public Safety Diana Bissell rtment Public Safety Qualified Dispatcher Qualified Dispatcher Sheri Baker nt Public Safety