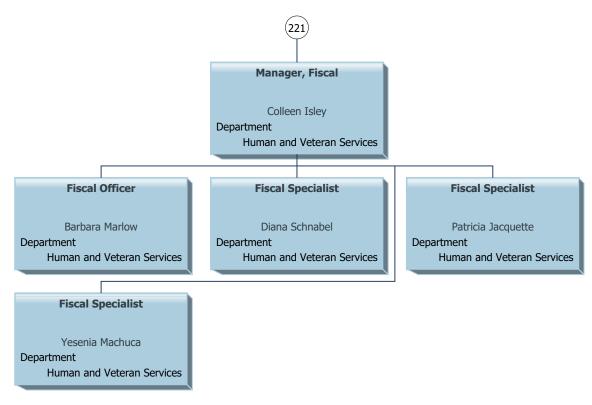

Lee County as of December 2024 Open position ent Public Safety Joshua Watts nt Public Safety Jeanne Shadaram ortment Public Safety Certified Call Taker Certified Call Taker Certified Call Taker Sabrina Trout
Department Public Safety Shawanna Snider
Department Public Safety Lindsay VanderMeulen artment Public Safety Certified Call Taker Certified Call Taker Certified Call Taker Douglas Austin Jr Ashley Zupo
partment Public Safety Department Public Safety Certified Call Taker Certified Call Taker Certified Call Taker Jason Maillet
Department Public Safety Certified Call Taker Certified Call Taker Certified Call Taker Ashley McClain partment Public Safety Jared Henderson
Department Public Safety Certified Training Officer Candace Summersett partment Public Safety Certified Training Officer Certified Training Officer Certified Training Officer Emergency Communications Specialist Certified Call Taker Emergency Communications Specialist Certified Call Taker Certified Training Officer, Senior Operator, Senior Operator, Senior Diane Dowdle
Department Public Safety Diana Bissell rtment Public Safety Qualified Dispatcher Qualified Dispatcher Sheri Baker nt Public Safety