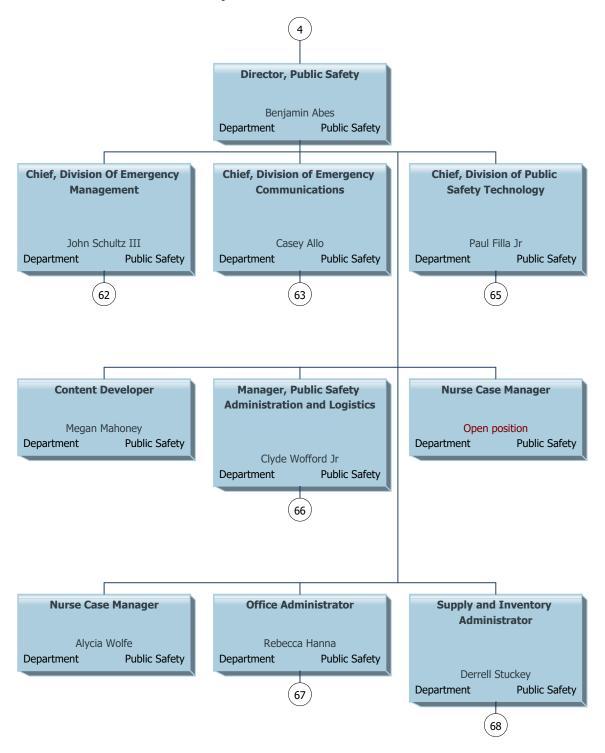

Lee County as of December 2024 Open position ent Public Safety Joshua Watts nt Public Safety Jeanne Shadaram ortment Public Safety Certified Call Taker Certified Call Taker Certified Call Taker Sabrina Trout
Department Public Safety Shawanna Snider
Department Public Safety Lindsay VanderMeulen artment Public Safety Certified Call Taker Certified Call Taker Certified Call Taker Douglas Austin Jr Ashley Zupo
partment Public Safety Department Public Safety Certified Call Taker Certified Call Taker Certified Call Taker Jason Maillet
Department Public Safety Certified Call Taker Certified Call Taker Certified Call Taker Ashley McClain partment Public Safety Jared Henderson
Department Public Safety Certified Training Officer Candace Summersett partment Public Safety Certified Training Officer Certified Training Officer Certified Training Officer Emergency Communications Specialist Certified Call Taker Emergency Communications Specialist Certified Call Taker Certified Training Officer, Senior Operator, Senior Operator, Senior Diane Dowdle
Department Public Safety Diana Bissell rtment Public Safety Qualified Dispatcher Qualified Dispatcher Sheri Baker nt Public Safety